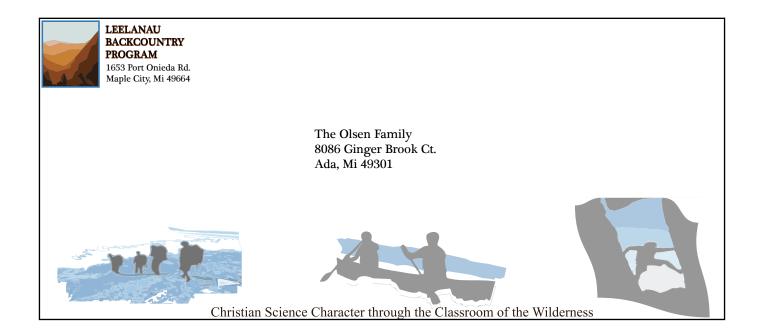

#### CONCEPT 1: LEELANAU BACKCOUNTRY PROGRAM

Mission:

To enrich the character of young Christian Scientists through lessons taught in a backcountry environment. Achieved through the teaching of leadership practices, wilderness hard skills, environmental stewardship, team dynamics, and Christian ethics on four to fourteen day expeditions in North America's prestine wild lands.

### Leelanau Backcountry Program

#### LEELANAU BACKCOUNTRY PROGRAM

Leelanau Backcountry Program

hoag12@yahoo.com

(616) 916-0523

teleh2o.com