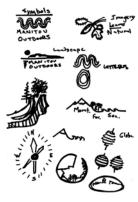

#### CONCEPT 1: LEELANAU BACKCOUNTRY PROGRAM

Mission:

To enrich the character of young Christian Scientists through lessons taught in a backcountry environment. Achieved through the teaching of leadership practices, wilderness hard skills, environmental stewardship, team dynamics, and Christian ethics on four to fourteen day expeditions in North America's prestine wild lands.